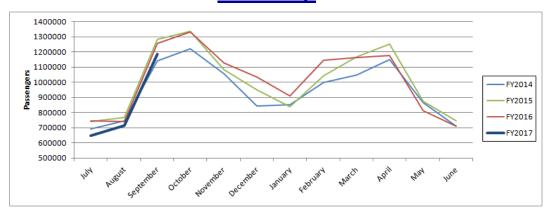

### **Ridership**



## **Customer Complaints**

| Complaints<br>per 100k<br>Passengers | 1st Qtr<br>FY16 | 1st Qtr<br>FY17 | FY17<br>Goal |
|--------------------------------------|-----------------|-----------------|--------------|
|                                      | 3.87            | 2.99            | 2.38         |

# **Customer Safety**

| Preventable<br>Accidents per<br>100k Miles | 1st Qtr<br>FY16 | 1st Qtr<br>FY17 | FY17<br>Goal |
|--------------------------------------------|-----------------|-----------------|--------------|
|                                            | 1.58            | 1.67            | 1.75         |

# 1st Quarter Fixed Route Performance Measures (July-September 2016)

## **Scheduled Trip Adherence**

| Percent of Trips Operated | Percent of<br>Trips not<br>Operated |
|---